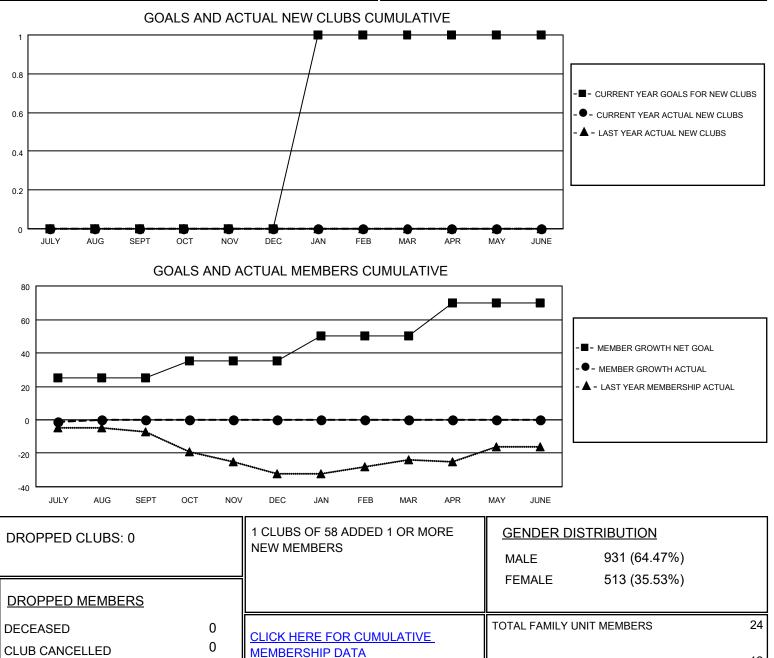

## LOCATION SLOVENIA

District 129

Results as of: 7/31/2021

| Clubs                 |               |           |               | Members               |                       |                         |                                                    |
|-----------------------|---------------|-----------|---------------|-----------------------|-----------------------|-------------------------|----------------------------------------------------|
| RESULTS FOR 2021-2022 |               |           |               | RESULTS FOR 2021-2022 |                       |                         |                                                    |
| QUARTER               | NEW CLUB GOAL | NEW CLUBS | DROPPED CLUBS | QUARTER MEMB          | ER GROWTH NET<br>GOAL | MEMBER GROWTH<br>ACTUAL | DROPPED<br>MEMBERS ACTUAL<br>(including transfers) |
| JULY/AUG/SEPT         | 0             | 0         | 0             | JULY/AUG/SEPT         | 25                    | 1                       | 2                                                  |
| OCT/NOV/DEC           | 0             | 0         | 0             | OCT/NOV/DEC           | 10                    | 0                       | 0                                                  |
| JAN/FEB/MAR           | 1             | 0         | 0             | JAN/FEB/MAR           | 15                    | 0                       | 0                                                  |
| APR/MAY/JUNE          | 0             | 0         | 0             | APR/MAY/JUNE          | 20                    | 0                       | 0                                                  |